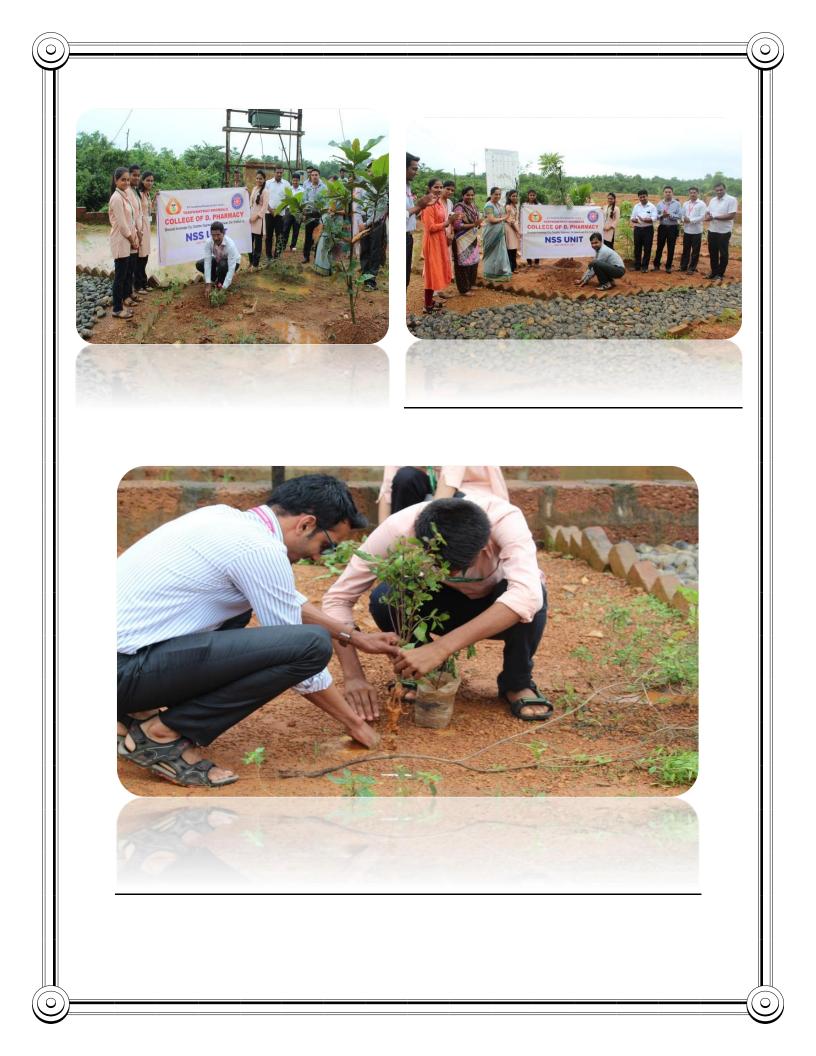

## **Event Assemblage**

(*Tree plantation program*) (07 July 2018)

### **Report on tree plantation program**

As per the circular of Government of Maharashtra about plantation of 13 crore trees, our college is organized Tree Plantation programme in our College campus on 07th July 2018 on 04:00 P.M. The plantation programme is inaugurated by planting a coconut tree by our honorable Secretary Mr.Sanjeev Desai, Administrative coordinator honorable Mrs Sunetra Phatak madam, and Registrar, Mr. Prasad Mahale, Bhonsale Knowledge City, Dr. V. A. Jagtap Principal of YBCP and Mr. Tushar Rukari Principal of YBCDP. The teaching & non-teaching staff members, students have actively participated in the programme & total 52 trees have planted.

We have planted various types of trees some of them being Coconut, Rose, Ginger, Ajowan, Mango, and other medicinal plant. NSS committee incharge Mr.M.R Redkar have taken great efforts to conduct programme smoothly. Our college Librarian Mr. Sanjay Pawaskar & their members gave guidance about plantation.