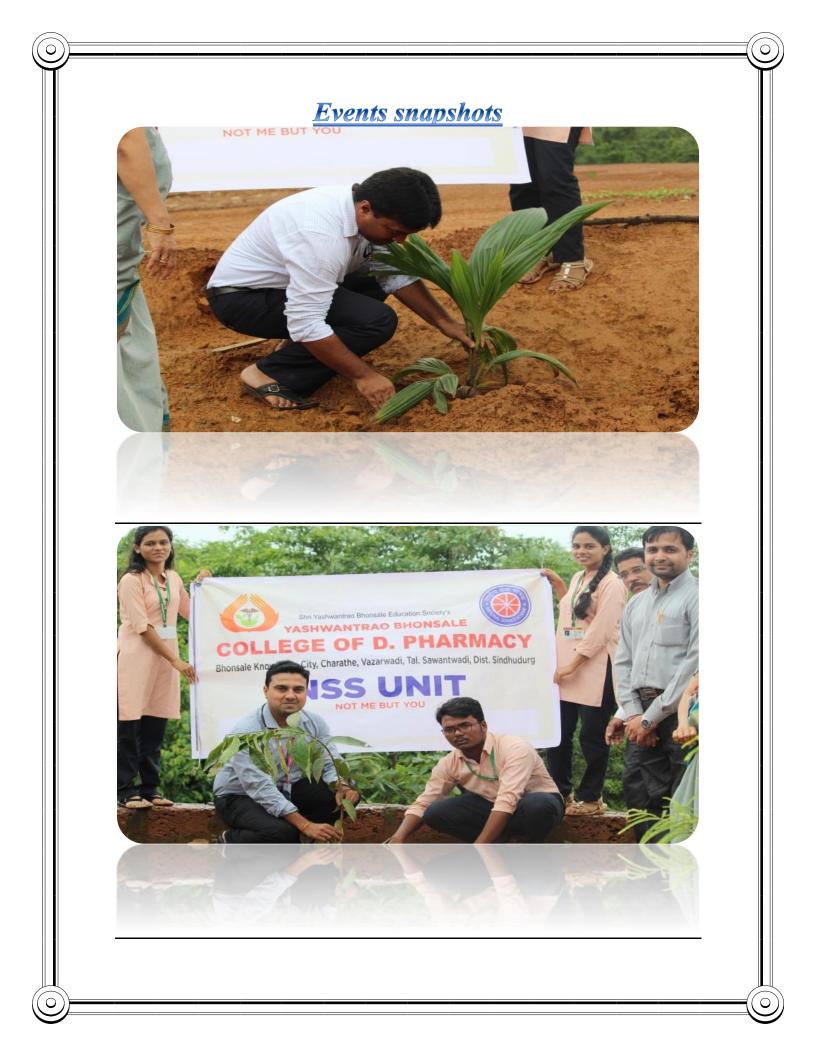

## **Event Assemblage**

(*Tree plantation program*) (07 July 2018)

### **Report on tree plantation program**

As per the circular of Government of Maharashtra about plantation of 13 crore trees, our college is organized Tree Plantation programme in our College campus on 07th July 2018 on 04:00 P.M. The plantation programme is inaugurated by planting a coconut tree by our honorable Secretary Mr.Sanjeev Desai, Administrative coordinator honorable Mrs Sunetra Phatak madam, and Registrar, Mr. Prasad Mahale, Bhonsale Knowledge City, Dr. V. A. Jagtap Principal of YBCP and Mr. Tushar Rukari Principal of YBCDP. The teaching & non-teaching staff members, students have actively participated in the programme & total 52 trees have planted.

We have planted various types of trees some of them being Coconut, Rose, Ginger, Ajowan, Mango, and other medicinal plant. NSS committee incharge Mr.M.R Redkar have taken great efforts to conduct programme smoothly. Our college Librarian Mr. Sanjay Pawaskar & their members gave guidance about plantation.