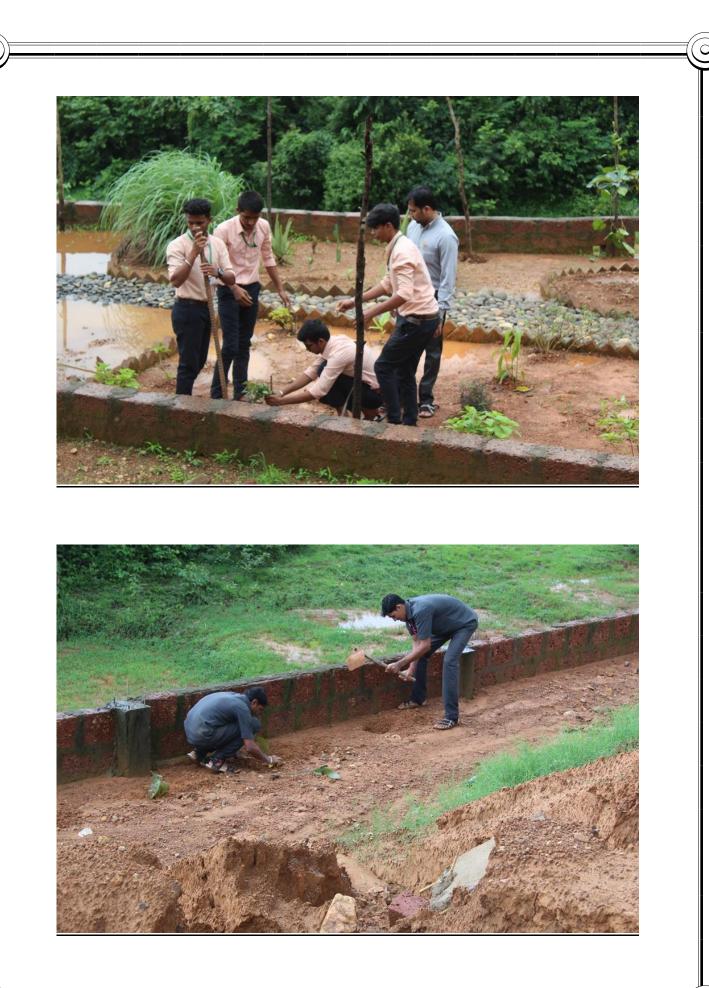

### **Report on tree plantation program**

As per the circular of Government of Maharashtra about plantation of 13 crore trees, our college is organized Tree Plantation programme in our College campus on 07th July 2018 on 04:00 P.M. The plantation programme is inaugurated by planting a coconut tree by our honorable Secretary Mr.Sanjeev Desai, Administrative coordinator honorable Mrs Sunetra Phatak madam, and Registrar, Mr. Prasad Mahale, Bhonsale Knowledge City, Dr. V. A. Jagtap Principal of YBCP and Mr. Tushar Rukari Principal of YBCDP. The teaching & non-teaching staff members, students have actively participated in the programme & total 52 trees have planted.

We have planted various types of trees some of them being Coconut, Rose, Ginger, Ajowan, Mango, and other medicinal plant. NSS committee incharge Mr.M.R Redkar have taken great efforts to conduct programme smoothly. Our college Librarian Mr. Sanjay Pawaskar & their members gave guidance about plantation.