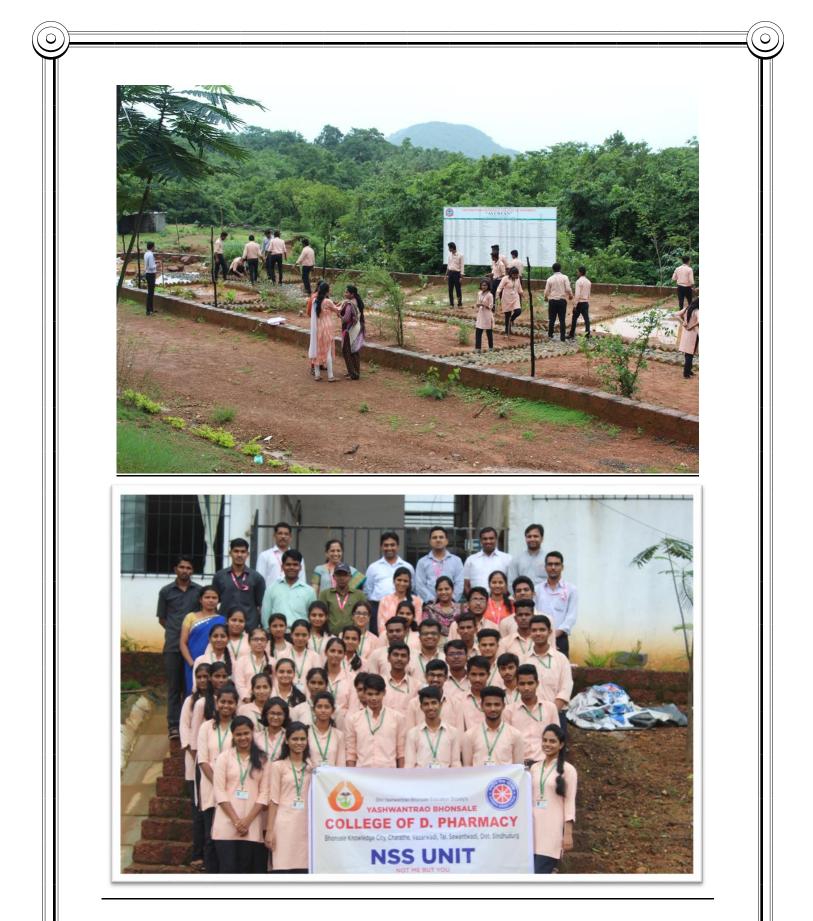

### CONTENTS

| Sr. No. | Events Title      | Tree plantation program                                |
|---------|-------------------|--------------------------------------------------------|
| 1       | Guest of<br>Honor | Mr.Sanjeev Desai                                       |
|         |                   | Mrs. Sunetra Phatak                                    |
|         |                   | Mr. Prasad Mahale                                      |
|         |                   | Dr. Vijay Jagtap                                       |
|         |                   | Mr. Tushar Rukari                                      |
| 3       | Venue             | Medicinal Garden                                       |
|         |                   | Bhonsale Knowledge City, Charathe,<br>Sawantwadi       |
| 4       | Date and<br>Time  | 07 <sup>th</sup> July 2018 04.00pm                     |
| 5       | Participants      | All Teaching, non-teaching staff and student of YBCODP |

### **Report on tree plantation program**

As per the circular of Government of Maharashtra about plantation of 13 crore trees, our college is organized Tree Plantation programme in our College campus on 07th July 2018 on 04:00 P.M. The plantation programme is inaugurated by planting a coconut tree by our honorable Secretary Mr.Sanjeev Desai, Administrative coordinator honorable Mrs Sunetra Phatak madam, and Registrar, Mr. Prasad Mahale, Bhonsale Knowledge City, Dr. V. A. Jagtap Principal of YBCP and Mr. Tushar Rukari Principal of YBCDP. The teaching & non-teaching staff members, students have actively participated in the programme & total 52 trees have planted.