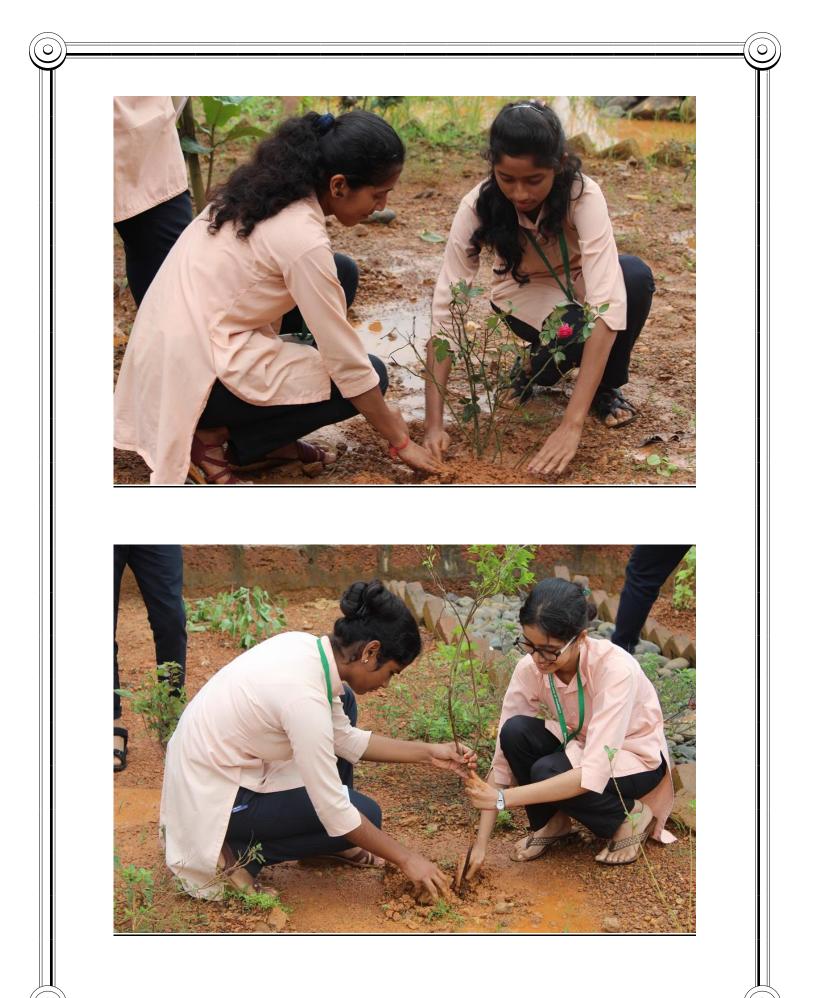

### **Report on tree plantation program**

As per the circular of Government of Maharashtra about plantation of 13 crore trees, our college is organized Tree Plantation programme in our College campus on 07th July 2018 on 04:00 P.M. The plantation programme is inaugurated by planting a coconut tree by our honorable Secretary Mr.Sanjeev Desai, Administrative coordinator honorable Mrs Sunetra Phatak madam, and Registrar, Mr. Prasad Mahale, Bhonsale Knowledge City, Dr. V. A. Jagtap Principal of YBCP and Mr. Tushar Rukari Principal of YBCDP. The teaching & non-teaching staff members, students have actively participated in the programme & total 52 trees have planted.

We have planted various types of trees some of them being Coconut, Rose, Ginger, Ajowan, Mango, and other medicinal plant. NSS committee incharge Mr.M.R Redkar have taken great efforts to conduct programme smoothly. Our college Librarian Mr. Sanjay Pawaskar & their members gave guidance about plantation.