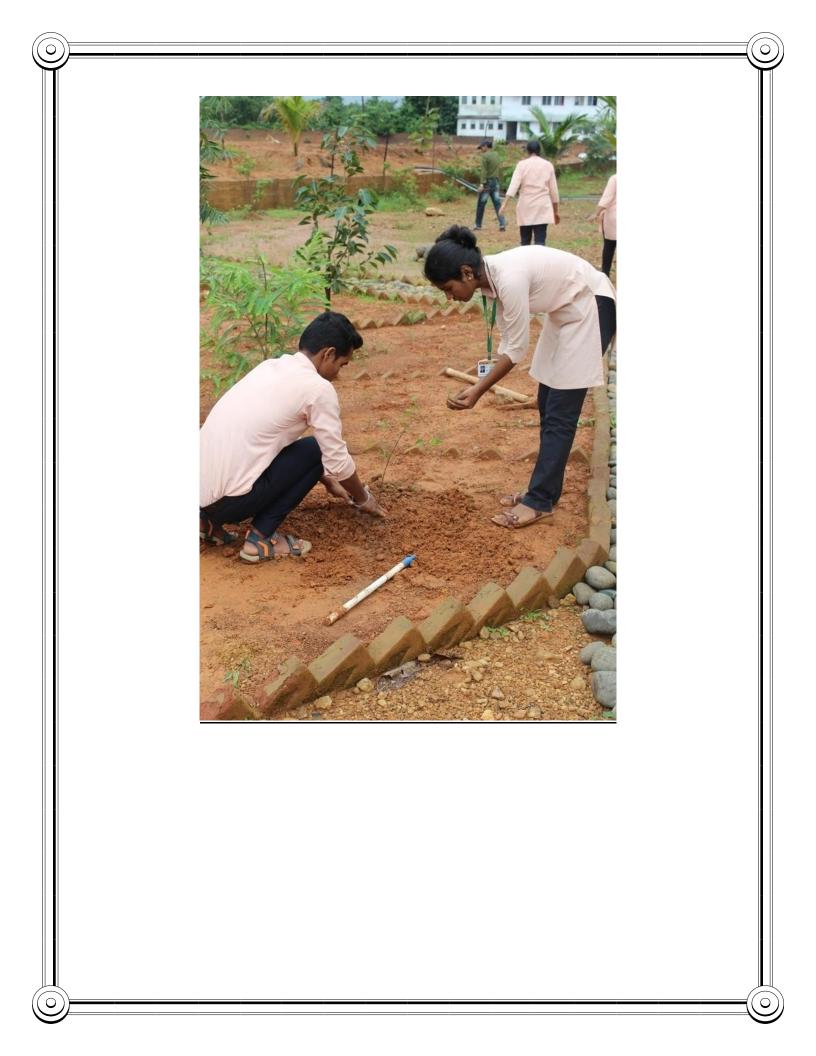

### **Report on tree plantation program**

As per the circular of Government of Maharashtra about plantation of 13 crore trees, our college is organized Tree Plantation programme in our College campus on 07th July 2018 on 04:00 P.M. The plantation programme is inaugurated by planting a coconut tree by our honorable Secretary Mr.Sanjeev Desai, Administrative coordinator honorable Mrs Sunetra Phatak madam, and Registrar, Mr. Prasad Mahale, Bhonsale Knowledge City, Dr. V. A. Jagtap Principal of YBCP and Mr. Tushar Rukari Principal of YBCDP. The teaching & non-teaching staff members, students have actively participated in the programme & total 52 trees have planted.

We have planted various types of trees some of them being Coconut, Rose, Ginger, Ajowan, Mango, and other medicinal plant. NSS committee incharge Mr.M.R Redkar have taken great efforts to conduct programme smoothly. Our college Librarian Mr. Sanjay Pawaskar & their members gave guidance about plantation.